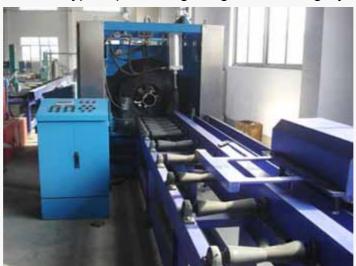

## **Performance Characteristics**

- 1. Used with Pipe Cutting and Beveling Machine-Fixed or band saw
- 2. High precision and flexible

Technical parameter

1. Pipe diameter: DN50-600 ( φ60-610 )

2. Line Length: 7M (or according your requirement)

3.Line Height: 800MM

4. Moving Speed: 0.5-14m/min

5. Cut-lengths: 6M (or according your requirement)

6. Definite Length Error: ≤2MM

7. Anir pressure: 0.6Mpa

8. Definite Length Mode: By machine

9. Control System: PLC Control with touch screen