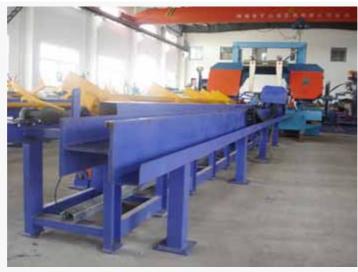

## **Mechanical Type Pipe Cutting Length-Measuring System**

Mechanical Type Pipe Cutting Length-Measuring System

Mechanical Type Pipe Cutting Length-Measuring System

Mechanical Type Pipe Cutting Length-Measuring System

Mechanical Type Pipe Cutting Length-Measuring System

## **Performance Characteristics**

- 1. Used with Pipe Cutting and Beveling Machine-Fixed or band saw
- 2. High precision and flexible

Technical parameter

1. Pipe diameter: DN50-600 ( φ60-610 )

2. Line Length: 7M (or according your requirement)

3.Line Height: 800MM

4. Moving Speed: 0.5-14m/min

5. Cut-lengths: 6M (or according your requirement)

6. Definite Length Error: ≤2MM

7. Anir pressure: 0.6Mpa

8. Definite Length Mode: By machine

9. Control System: PLC Control with touch screen