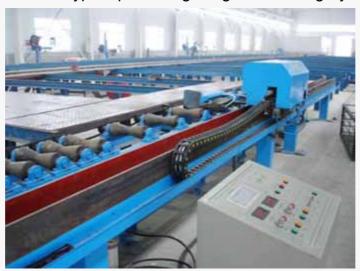

## **Performance Characteristics**

- 1. Used with Pipe Cutting and Beveling Machine-Fixed or band saw
- 2. High precision and flexible

Technical parameter

1. Pipe diameter: DN50-600 ( φ60-610 )

2. Line Length: 7M (or according your requirement)

3.Line Height: 800MM

4. Moving Speed: 0.5-14m/min

5. Cut-lengths: 6M (or according your requirement)

6. Definite Length Error: ≤2MM

7. Anir pressure: 0.6Mpa

8. Definite Length Mode: By machine

9. Control System: PLC Control with touch screen